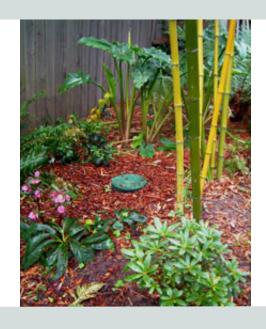

## **Applications:**

- Greywater from the laundry machine pump is diverted into the landscape and dispersed into underground mulch basin outlets 2" underground.
- System installation does not require alteration of the existing house plumbing. Ideal for on-slab construction when other greywater fixtures are not accessible for collection.
- Greywater irrigation zone must be level or downhill from the laundry machine.

## Features & Benefits:

An ecological, low-tech solution for greywater recycling. Approximately 5-8 large shrubs or trees can be watered with the laundry to landscape graywater system.

With no filters to clean, the system requires little to no maintenance once installed.