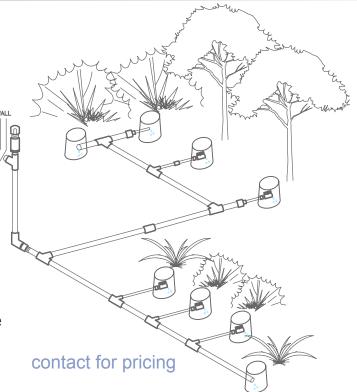

## **Applications:**

- Greywater from the laundry machine pump is diverted into the landscape and dispersed into underground mulch basin outlets 2" underground.
- System installation does not require alteration of the existing house plumbing. Ideal for on-slab construction when other greywater fixtures are not accessible for collection.
- Greywater irrigation zone must be level or downhill from the laundry machine.

## Features & Benefits:

An ecological, low-tech solution for greywater recycling. Approximately 5-8 large shrubs or trees can be watered with the laundry to landscape graywater system.

With no filters to clean, the system requires little to no maintenance once installed.

Our laundry to landscape system is legal to install in California without a building permit.

Our laundry to landscape greywater system can be installed in mature landscapes without disturbing existing plant material.