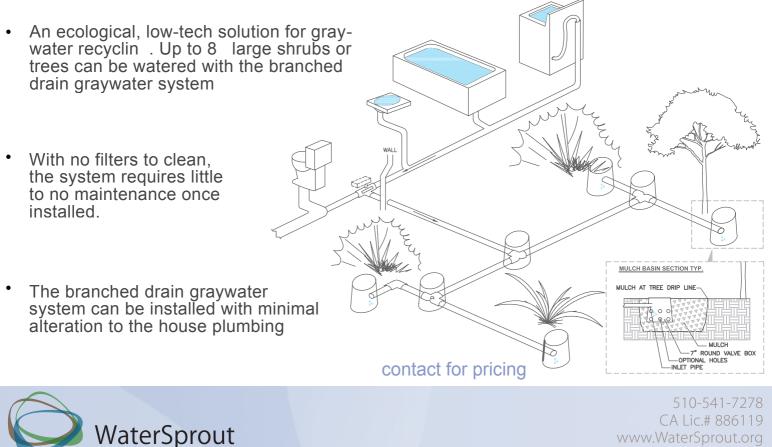

## GRAYWATER SYSTEMS **BRANCHED DRAIN**

The branched drain graywater system is low cost, quick to install, and can use all the graywater produced from a home for landscape irrigation

- Graywater from the house drains through a series of branching pipes and is dipsersed into the landscape into mulch basin outlets
- Showers, sinks and laundry can individually drain into the landscape, or be collected together into a single branched drain system
- Graywater irrigation zone must be downhill relative to the shower, sink and laundry inside the home

## Features & Benefits:

CA Lic.# 886119 www.WaterSprout.org info@WaterSprout.org