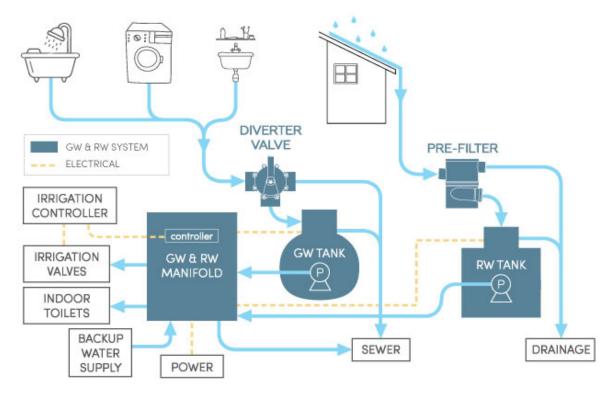

## Brochure COMBINED GREYWATER & RAINWATER SYSTEM

## **Features**

• **Proven Track Record:** 10 years of R & D with hundreds of successful installations

• Plug & Play Installation: Rainwater Manifold is factory built. Simply connect water, power, plug in the controller and you're ready to go!

• Seamless Irrigation Integration: Operates the same as a traditional irrigation system and is compatible with standard irrigation systems equipment

• Smart Controller Compatible: Works with *all* irrigation controllers, including smart controllers

• Greywater Ready: Can incorporate another water source like rainwater or well water. Ask us more.

• Low Maintenance Requirements: Only once a year maintenance visit required!

• Fully Automated Functionality: No user involvement is required for system operation

• **Clog-Free Filtration:** Rainwater filter is automatically cleaned to reduce maintenance

• **Complete Water Monitoring:** Keep track of the system water savings and irrigation flow rates

• Advanced System Diagnostics/Alarms: Receive system performance notifications on the Rainwater Controller

• California Code Ready: Fully compliant with California Plumbing Code Chapter 16

• Advanced Monitoring: (Optional) Upgrade to see water savings on an internet dashboard in real time